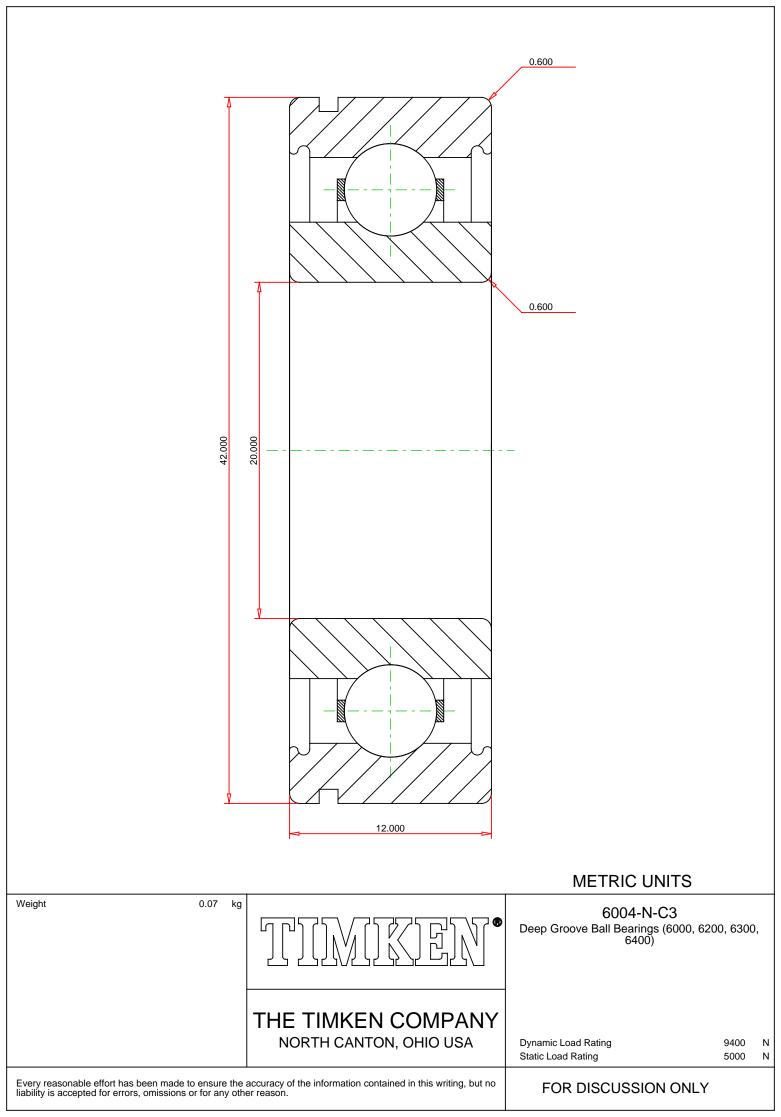

## Specifications | Dimensions | Basic Load Ratings | Factors

| Specifications – |              |               |  |
|------------------|--------------|---------------|--|
|                  |              |               |  |
|                  | Clearance    | C3            |  |
|                  | Bore Size d  | 20.000 mm     |  |
|                  | Features     | O.D. Groove   |  |
|                  | Bearing Type | Standard DGBB |  |
|                  | Weight       | 0.070 Kg      |  |

## Dimensions

42.000 mm

12.000 mm

|                    | Radius Rs min            | 0.600 mm  |  |
|--------------------|--------------------------|-----------|--|
| Basic Load Ratings |                          |           |  |
|                    | Cr - Dynamic Load Rating | 9.4 kN    |  |
|                    | COr - Static Load Rating | 5 kN      |  |
| Factors            |                          |           |  |
|                    | Grease Reference Speed   | 17000 rpm |  |
|                    | Oil Reference Speed      | 25000 rpm |  |